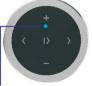

Turn Off

Remove the player from SquintScope.

Press button on right side for a few seconds (if this turns on the screen, repeat)

Press "Power off"

**Remote instructions** 

General

Press (1) to start or pause the video

Press **O** to increase the Volume

Press 🗢 to decrease the Volume

Press (1) to start the video

If the player doesn't start, the player has turned the screen off

Press any button for a few seconds (turns on the screen)

Press **()** for a few seconds (starts the player)

Press (1) to start the video

You may press () for a few seconds to stop the player and turn off the screen.

If the blue light flashes for a short while, it shows that the Bluetooth connection is being re-established. Repeat the button press if needed.